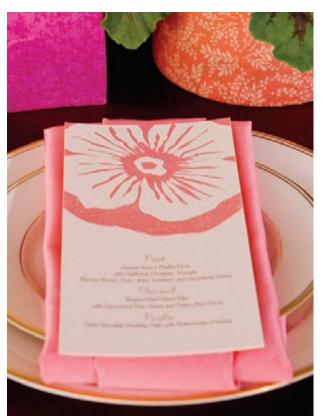

A simple graphical menu card sits atop a pink napkin and silver rimmed china. Streamline designed eggplant wine glasses add to the fun and ambience of the retro styled table.