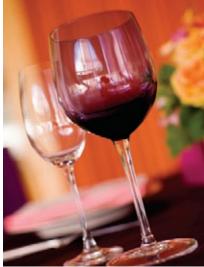

A simple graphical menu card sits atop a pink napkin and silver rimmed china. Streamline designed eggplant wine glasses add to the fun and ambience of the retro styled table.