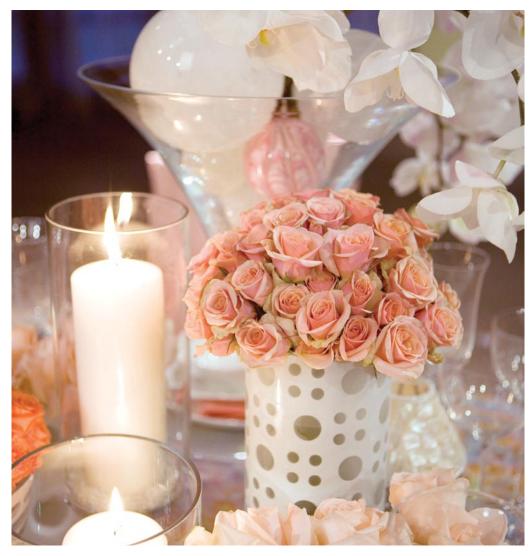

## 1970s ROMANCE

Modern yet still feminine, this table is reminiscent of contemporary 1970s decor. Yet, swaying white orchids, a fish scale-imitating table linen, and a color scheme of light peachy coral gently hint at an underwater paradise. Still, the mood set is decidedly shaggy opulence straight out of the '70s.

## STYLE FILE

INSPIRATION Contemporary 1970s Decor

**STYLE** Modern Romance

**COLORS** Pink, Light Coral, White

**LOCATION** PARK PRIVÉ, Costa Mesa, CA

FLORAL DESIGN COUTURE FLOWERS DESIGN STUDIO Newport Beach, CA