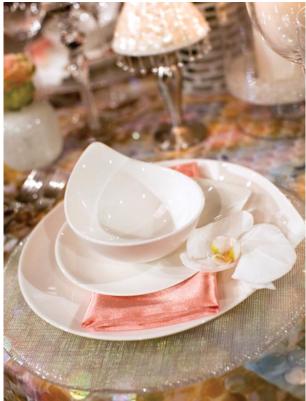

Orchid accents around the plates relate to the ocean feel. Large scalloping sequins are both modern and whimsical.