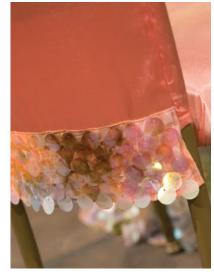

Orchid accents around the plates relate to the ocean feel. Large scalloping sequins are both modern and whimsical.